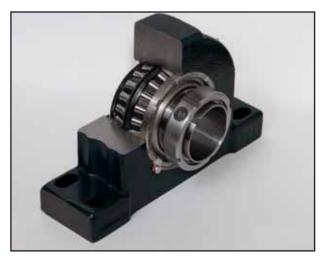

## Rexnord® 6000 Series SHURLOK™ Adapter Mount Roller Bearing

- Ease of install 4x faster / Ease of removal
- · Enables use of commercial grade shafting
- 3 degrees total of dynamic and static misalignment
- Superior sealing, speeds, & loads
- Break thru Spyglass<sup>™</sup> Optical Strain Sensor (OSS)
- · Ensures proper mounting tightness
- Proprietary Positive Locking System (PLS) longer life & ease of removal
- Fits entire Rexnord housing product line