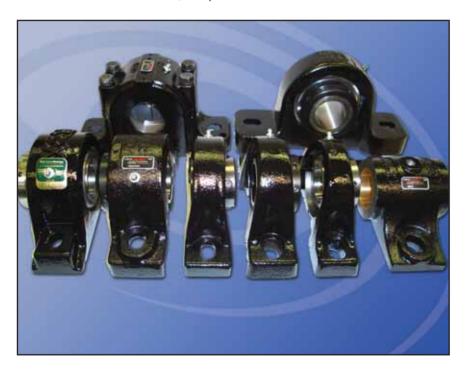

## Rexnord® Roller Bearings

- Full range of housing styles
- Shaft sizes up to 178mm (7")
- · Super-finished rollers and races
- · Four shaft attachment styles
- 3 standard field interchangeable seals
- · Auxiliary end caps
- Fully self aligning up to 3° total
- Field adjustable internal bearing clearance