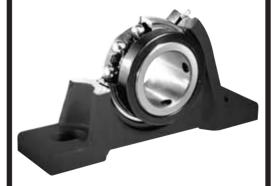

## Link-Belt® Ball Bearings

- Full range of housing styles
- Shaft sizes up to 102mm (4")
- Centrik-Lok<sup>®</sup>, set screw and eccentric cam locking collars
- · Extended or wide inner rings
- · Light and heavy contact seals

## Link-Belt® 300 Series Heavy Duty Ball Bearings

- Full range of housing styles
- Fixed & Expansion units
- Shaft sizes up to 102mm (4")
- Set screw, eccentric and adapter mount shaft attachments
- · Extended or wide inner rings
- Alignable, precision, deep-grove ball bearings
- · Super-finished bearing races