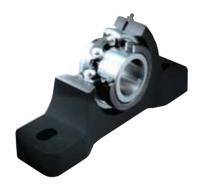

## Link-Belt® Ball Bearings

- Full range of housing styles
- Shaft sizes up to 102mm (4")
- Centrik-Lok<sup>®</sup>, set screw and eccentric cam locking collars
- · Extended or wide inner rings
- · Light and heavy contact seals

## Link-Belt® 300 Series Heavy Duty Ball Bearings

- Full range of housing styles
- Fixed & Expansion units
- Shaft sizes up to 102mm (4")
- Set screw, eccentric and adapter mount shaft attachments
- · Extended or wide inner rings
- Alignable, precision, deep-grove ball bearings
- · Super-finished bearing races