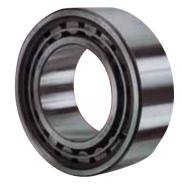

## Link-Belt® Cylindrical Roller Bearings

- Broad offering of standard narrow, wide and intermediate width series
- Special products designed for unique customer application requirements
- Shaft sizes up to 280mm (11")
- · High capacity designs
- Full complement and retainer designs including formed steel, segmented steel and polymeric
- · Manufactured to Industry Standards