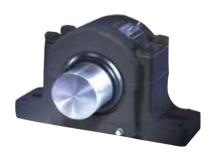

## Link-Belt® Adapter Mounted Spherical Roller Bearings

- Standard LER seal
- · D5 Pentac auxiliary seal
- · D8 taconite duty auxiliary seal
- · Adapter press fit and mounting
- Industry leading bearing/housing fit (H7)
- Industry standard SAF interchangeable
- · Grade 5 cap bolts
- Consistent mounting through precision drilled dowel holes
- Extra support for shock loads via center support bar in base
- Pry slots in cap for easy removal