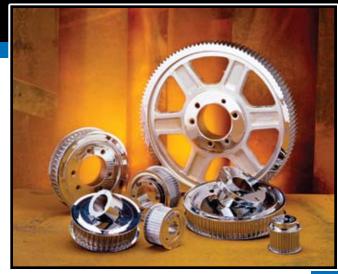

Mata timing pulleys are manufactured to fit the old standby trapezoidal profile and are stocked in minimum plain bore, taper bushed and QD bushing styles.

One of the highlights of the *Matin* product line is our complete line of synchronous belt sprockets.

## Timing Pulleys - Synchronous Drives

**Matin** offers a better solution for industries' synchronous drives. So completely compatible with today's high performance belts, you never need to worry about fit again.