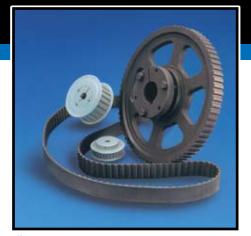

Mata timing pulleys are manufactured to fit the old standby trapezoidal profile and are stocked in minimum plain bore, taper bushed and QD bushing styles.

One of the highlights of the *Matin* product line is our complete line of synchronous belt sprockets.

## Timing Pulleys - Synchronous Drives

**Matin** offers a better solution for industries' synchronous drives. So completely compatible with today's high performance belts, you never need to worry about fit again.