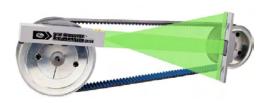

## ALIGNMENT HAS NEVER BEEN SO EASY

With Gates EZ Align® precision laser alignment device you can align all of your industrial belt drives quickly and easily with just one tool.

- > Fast and easy to use
- > Shows misalignment in three planes
- > One-person operation
- > Durable carrying case included
- > Gates PN 7420-1000

- > 1. Magnetically attach the two components to the inside or outside face of any sheave or sprocket.
- > 2. Turn on the power a laser line is projected from the transmitter component to the reflector component and from the reflector back to the transmitter.
- > 3. The laser line reflected back to the transmitter shows angular shaft misalignment while the laser line of the reflector shows parallel and 3rd plane angular shaft misalignment.
- > 4. Adjust the sheaves or sprockets as needed to achieve proper alignment.