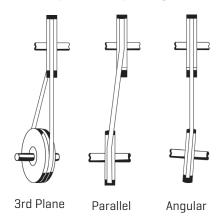

#### **Examples of Pulley Misalignment**

### SIMPLE TO USE

More accurate than any other tool or conventional method, the Gates EZ Align® quickly identifies common types of misalignment, including angular, parallel and 3rd plane misalignment. It is lightweight, compact and durable, with no small parts or targets that can get lost. The EZ Align can measure spans up to 6 feet or better and can be used on any size pulley, large or small.

- > 1. Magnetically attach the two components to the inside or outside face of any sheave or sprocket.
- > 2. Turn on the power a laser line is projected from the transmitter component to the reflector component and from the reflector back to the transmitter.
- > 3. The laser line reflected back to the transmitter shows angular shaft misalignment while the laser line of the reflector shows parallel and 3rd plane angular shaft misalignment.
- > 4. Adjust the sheaves or sprockets as needed to achieve proper alignment.