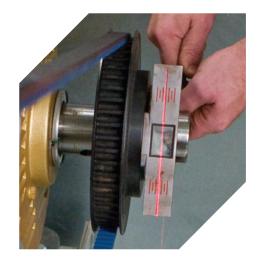

## ALIGNMENT HAS NEVER BEEN SO EASY

With Gates EZ Align® precision laser alignment device you can align all of your industrial belt drives quickly and easily with just one tool.

- > Fast and easy to use
- > Shows misalignment in three planes
- > One-person operation
- > Durable carrying case included
- > Gates PN 7420-1000

### SIMPLE TO USE

More accurate than any other tool or conventional method, the Gates EZ Align® quickly identifies common types of misalignment, including angular, parallel and 3rd plane misalignment. It is lightweight, compact and durable, with no small parts or targets that can get lost. The EZ Align can measure spans up to 6 feet or better and can be used on any size pulley, large or small.

- > 1. Magnetically attach the two components to the inside or outside face of any sheave or sprocket.
- > 2. Turn on the power a laser line is projected from the transmitter component to the reflector component and from the reflector back to the transmitter.
- > 3. The laser line reflected back to the transmitter shows angular shaft misalignment while the laser line of the reflector shows parallel and 3rd plane angular shaft misalignment.
- > 4. Adjust the sheaves or sprockets as needed to achieve proper alignment.